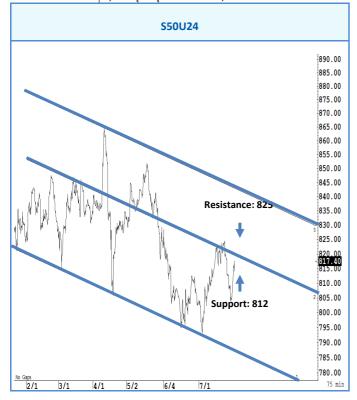

### การวิเคราะห์ทางเทคนิค

้สั้น ๆ ไม่ต่ำกว่าแนวรับแถว ๆ 812 จุด ยังลุ้นฟื้นตัวกลับขึ้นไปแถว ๆ 823 จุด

### กลยุทธ์การลงทุน

แนะนำ trading ในกรอบระหว่าง 812-823 จุด รับรู้กำไร