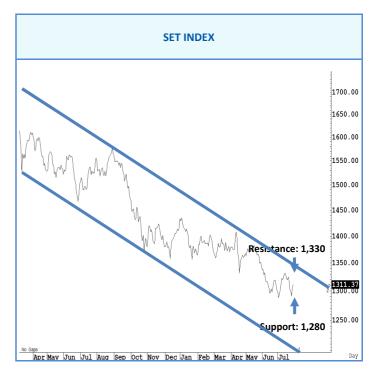

### การวิเคราะห์ทางเทคนิค

SET Index ฟื้นตัว สั้น ๆ ไม่ต่ำกว่าแนวรับแถว ๆ 1,300 จุด แนะนำ ซื้อเพื่อ หวังผลดีดกลับแถว ๆ 1,325 จุด หุ้นที่แนะนำ KTB, BBL